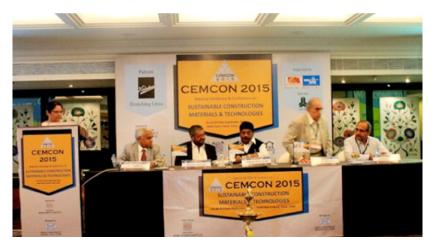

#### **CEMCON 2015:**

Annual national conference CEMCON was celebrated by ICI-PUNC on 25-26<sup>th</sup> September 2015. This year's theme was "Sustainable Construction Materials and Technologies". Ar. Suresh Athavale, Chairman, ICI-PUNC, chaired the function and Convener was Mr. R.T. Kulkarni. The Technical Committee was headed by Er. Hemant Joshi and Exhibition Committee was headed by Mr. Vinayak Parasnis.

The Chief Guest was Ar. Prashant Deshmukh and Keynote speaker was Mr. Kumar Ravindra, Design Director of Venkataraman Associates, Bengaluru. Conference Proceedings was released by the Chief Guest.

15 speakers presented their papers in the Conference and for the first time in ICI-PUNC, Student's competition was held on the same

Around 50 Delegates and 5 Exhibitors had opportunity to interact with each other on these two days.

Guests on dais

Chief Guest - Ar. Prashant Deshmukh

Ar. Kumar Ravindra & Ar. Athavale

Dr. Kalgal & Er. R.T. Kulkarni