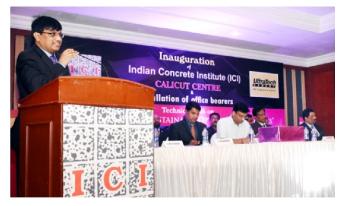

Er. Joseph, Vice Chairman, ICI-Kochi Centre, introduced the Keynote speaker Er. Jayasankar, Vice President, ICI (South), who gave a wonderful and short presentation on "Concrete A Sustainable Option for Pavements".

Mr. Anil Abraham, Asst. Vice President (Marketing), UltraTech Cement Ltd., gave a short presentation on UltraTech Cement Ltd.

Er. Sajith Bhasker, Secretary, ICI-Calicut Centre proposed vote of thanks, highlighting the selfless efforts made by UltraTech Cement Ltd., other Professional Bodies, Academicians, and Govt. and Quasi Govt organisations for the formation of ICI-Calicut Centre.