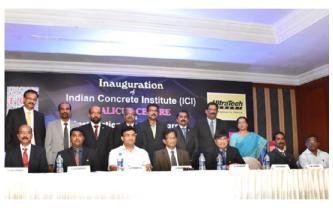

#### Inauguration of ICI-Calicut Centre:

Inauguration of ICI-Calicut Centre was celebrated on 25<sup>th</sup> September 2015. Shri. Prasanth, IAS, District Collector, Calicut was the Chief Guest.

Er. Shelly S. Fernadez, Immediate Past Chairman, ICI-Kochi Centre, welcomed the gathering. Around 200 Members, Constituting Engineers, Architects, Consultants, Builders, Academicians, Govt and Quasi Govt. Engineers, Students were present. Following that, Er. R. Radhakrishnan, Secretary General, ICI, briefed about Indian Concrete Institute and its activities. He installed Er. Jeesh Venmarath, as the first Chairman of ICI-Calicut Centre and the Chairman installed other Office Bearers.

Er. Rajeev K.P., Vice Chairman, ICI-Calicut Centre introduced the Chief Guest, Shri. Prasanth, IAS. Shri. Prasanth officially inaugurated the ICI-Calicut Centre by lighting the traditional lamp and addressed the

gathering, mentioning about the importance of the social responsibilities of an organisation like ICI.

After the inauguration, Office Bearers of various organisations such as GRACE, IIA, Engineers Forum, LENSFED, BAI, GEAN etc. felicitated the Calicut Centre.