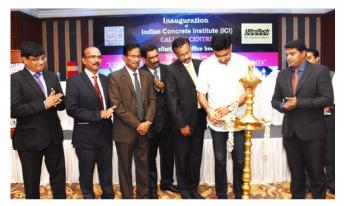

#### Inauguration of ICI-Calicut Centre:

Inauguration of ICI-Calicut Centre was celebrated on 25<sup>th</sup> September 2015. Shri. Prasanth, IAS, District Collector, Calicut was the Chief Guest.

Er. Shelly S. Fernadez, Immediate Past Chairman, ICI-Kochi Centre, welcomed the gathering. Around 200 Members, Constituting Engineers, Architects, Consultants, Builders, Academicians, Govt and Quasi Govt. Engineers, Students were present. Following that, Er. R. Radhakrishnan, Secretary General, ICI, briefed about Indian Concrete Institute and its activities. He installed Er. Jeesh Venmarath, as the first Chairman of ICI-Calicut Centre and the Chairman installed other Office Bearers.

Er. Rajeev K.P., Vice Chairman, ICI-Calicut Centre introduced the Chief Guest, Shri. Prasanth, IAS. Shri. Prasanth officially inaugurated the ICI-Calicut Centre by lighting the traditional lamp and addressed the

gathering, mentioning about the importance of the social responsibilities of an organisation like ICI.

After the inauguration, Office Bearers of various organisations such as GRACE, IIA, Engineers Forum, LENSFED, BAI, GEAN etc. felicitated the Calicut Centre.