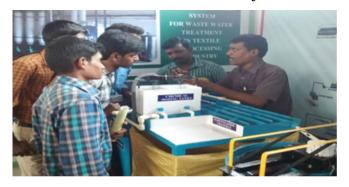

#### 3. Site Visit:

The ICI Students Chapter of Nandha Engineering College underwent site visit for Third year students to Sri Vaari Arangam, Perundurai road, Erode on 16<sup>th</sup> Oct 2015. Students had a good exposure to environmental studies by seeing the models, which are exhibited at the venue. They had the models of waste water management system and reuse of recycled water etc..,. They also had the models of Gobar Gas Systems and

their working methods of producing methane gas, which is used for cooking. They learnt how to reduce the waste that is by using cloth material instead of polythene, which is capable of decomposing easily. The students were much enchanted by visiting this Environmental Expo. Overall, Reduce, Reuse & Recycle concept was well understood by the students.