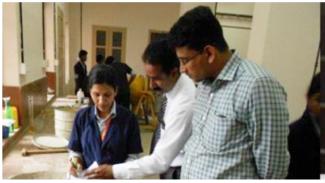

November 2015. Forty Students of final year participated in the workshop. Er. Venkatraman, DM, Marketing, UltraTech Cement Ltd, explained mix design procedure as per IS standards. Students were also

provided a booklet, a guide for mix proportioning.

On second day, hands-on-training on mix proportioning was conducted in the laboratory. Students understood the effect of

Inauguration by Er.Venkatraman,

super plasticizer in concrete and how it reduces the usage of cement. Students did trail mix proportions and finally casted cubes. At the end of the workshop students were issued participation certificates.