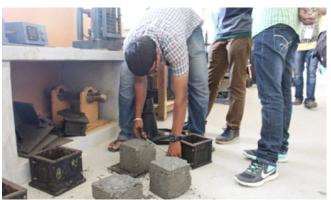

#### B) Concube

Concrete Cube Casting was organized for under graduate and post graduate students, separately, during Concrete Fair 2015. This event tested the concrete mix design skills of the participants. Best six batches were selected for the final round in each stream. In the final round, the selected batches were given a problem to design and cast the concrete cube using the IS 10262-2009 for given parameters. The final round was on the same day. The judges for the event were Prof. Anand Kumar B.G. from RVCE, Er. Anant from JSW and Er. L.R. Manjunatha.

Concrete cube Casting