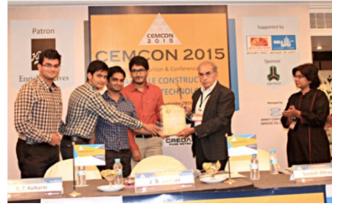

The Chief Guest was Ar. Prashant Deshmukh and Keynote speaker was Mr. Kumar Ravindra, Design Director of Venkataraman Associates, Bengaluru. Conference Proceedings was released by the Chief Guest.

15 speakers presented their papers in the Conference and for the first time in ICI-PUNC, Student's competition was held on the same

subject. First three winners presented their works and awards were given to the group of students. This was co-ordinated by Ar. Dharati Sote. Vote of thanks was given by convener, Mr. Ravindra T. Kulkarni.