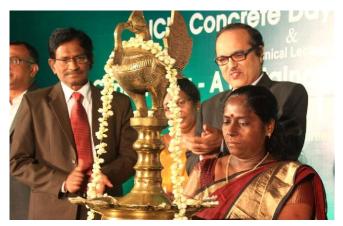

#### Concrete Day Celebration:

Lighting of Lamp

ICI-Thiruvananthapuram Centre celebrated "Concrete Day" on 30<sup>th</sup> September, 2015, organising technical talks on "Sustainable Construction in Concrete using Alternate Materials to River Sand & Usage of Copper Slag in Construction Industry".

Installation of Office Bearers

Before the commencement of the function, an internal meeting of ICI members was held in presence of Er. Jose Kurian (Past-President, ICI), Er. R. Radhakrishnan (Secretary General-ICI), Dr. V. Ramachandra (Vice-President, ICI-South), Dr. K.P. Jaya (Chairperson, ICI-Chennai Centre) and Mr. K.P. Pradeep (GC Member). During the meeting, Er. R. Radhakrishnan briefed about the current situation of ICI-Thiruvananthapuram Centre and requirement of a fresh team for the development of the Centre & Dr. V. Ramachandra explained the success stories of some of the dormant Centres. 16 ICI

The function was inaugurated by Chief Guest, Er. M. Pennamma - Chief Engineer -Kerala PWD (Building & Local Works) and she delivered the inaugural address. She welcomed the idea of adoption of Copper Slag in Concrete, since one of the major issues faced by the construction industry at present, is non-availability of adequate supply of River Sand.