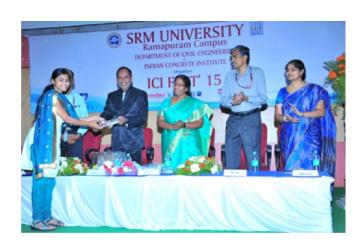

#### SRM UNIVERSITY - RAMAPURAM CAMPUS, CHENNAI

#### ICI FEST'15:

ICI-FEST is a National Level Technical Fest commenced on 30<sup>th</sup> September and concluded on 1<sup>st</sup> October 2015.

This symposium was presided over by Er. K. Jaysankar, Asst. Vice President (Technical), UltraTech Cement and Mr. K. G. K. Moorthy, Director-Corporate, Cera-Chem Private Ltd., was the Guest of Honour.