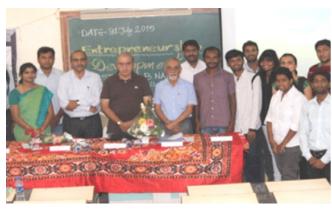

#### 1.Guest Lecture:

Vishwakarma Institute of Information Technology organized a Guest Lecture on "Entreprenuership Development" by Mr. N.B. Nambiar, CEO, Millennium Engineers & Contractors Pvt. Ltd., Pune at the college campus in Kondhwa, Pune on 31<sup>st</sup> of July 2015. This was attended by students from 2nd & 3<sup>rd</sup> year and Ar. S.S. Athavale, Chairman, ICI-PUNC, Er. Hemant Joshi,

Mr. M.B. Nambiar delivering lecture

Secretary, ICI-PUNC along with college faculty viz., Prof. A.G. Tanawade, Prof. S.P. Nitsure, Dr.M.A. Mahajan and Prof. P.S. Kulkarni.

The event featured by Mr. Nambiar enlightened the students how to Starts One's Own Business and he sited with a couple of Entrepreneurship live examples. Students were motivated and lot of questions were posed by students during interactive session.