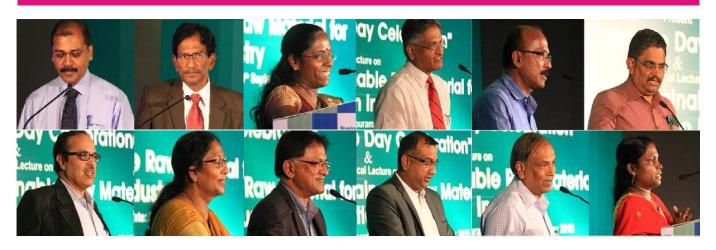

ation of office bearers of ICI-TVM Centre by Er. R. Radhakrishnan.

Dr. B. Ramachandra, Mr. K.P. Pradeep and Dr. K.P. Jaya felicitated the ICI-TVM Centre and the new Office Bearers. The representatives of the Sponsors of the event, "Sterlite Copper, Tuticorin", a unit of Vedanta Limited, Mr. P. Lakshmanan and Dr. Venkata Prasad Chinthaluri made their product presentation on Copper Slag.

Technical presentations were also made on "Usage of Copper Slag in Different Concrete Grades" by Dr. P.S. Ambily and "Adoption of Copper Slag in Ready Mix Concrete" by Er. Shelly Fernandez.

RMC India was awarded for "Successful adoption of Copper Slag in RMC" and Er. Shelly Fernandez received the Award.

Er. Anwar Hussain S. delivered vote of thanks. The function ended up with Dinner.

#### **SPEAKERS**



#### **ICI - PUNE CENTRE**

#### Concrete Day Celebration:

ICI- Pune Centre celebrated Concrete Day on 7<sup>th</sup> September 2015 in Pune. The function was sponsored by M/s. Chettinad Cement. Technical talk on "Large volume Housing Construction with Ferocast Elements" by renowned Consultant, Er. Arun Purandhare

was the main feature of the programme. Initially, Ar. Suresh Athavale, ICI-PUNC, Chairman, welcomed all Delegates. Mrs. Sucheta Kalawar, Committee



Welcome address by ICI-PUNC, Chairman

Member, anchored the proceedings. Er. Yusuf Inamdar, Committee Member, introduced the Guest and vote of thanks was given by Mr. Trivikram Shenavi, Committee Member. Senior Life Members were felicitated. Around 70 Delegates attended the function.



Felicitation of Senior Life members.