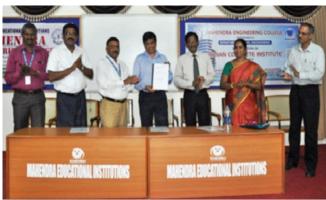

ICI Students Chapter was inaugurated by releasing the book of initiation.

Totally 103 students and 4 faculty Life time memberships were registered under Indian Concrete Institute. Er. R. Radhakrishnan, and Er.K. Jayasankar issued membership certificates to the students.