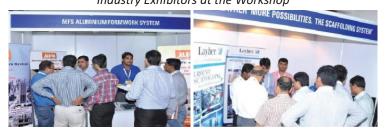

Session 5: Scaffolding Systems & Formwork Failure

The valedictory speech was given by Mr. V L Patankar, Director IAHE

Industry Exhibitors at the Workshop