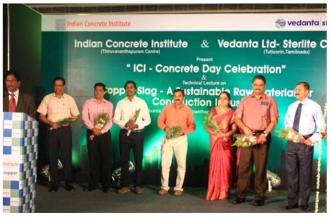

#### Concrete Day Celebration:

Lighting of Lamp

ICI-Thiruvananthapuram Centre celebrated "Concrete Day" on 30<sup>th</sup> September, 2015, organising technical talks on "Sustainable Construction in Concrete using Alternate Materials to River Sand & Usage of Copper Slag in Construction Industry".

The talk was followed by official declaration of installation of office bearers of ICI-TVM Centre by Er. R. Radhakrishnan.

Dr. B. Ramachandra, Mr. K.P. Pradeep and Dr. K.P. Jaya felicitated the ICI-TVM Centre and the new Office Bearers. The representatives of the Sponsors of the event, "Sterlite Copper, Tuticorin", a unit of Vedanta Limited, Mr. P. Lakshmanan and Dr. Venkata Prasad Chinthaluri made their product presentation on Copper Slag.