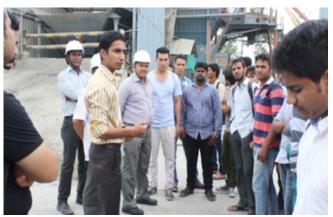

#### 2. Deminar:

A demo and lecture on the topic "Self Compacting Concrete" for the VIIT students was arranged by M/s. RMC India Ltd., on 21<sup>st</sup> August 2015 at their RMC Plant, Hadpsar, Pune. It was attended by 3<sup>rd</sup> year Civil Engineering students of VIIT, Mr. Prakash Deshmukh, Jt. Secretary, ICI-PUNC, Prof. A.G. Tanawade, and Prof. S.P. Nitsure.

The Deminar was conducted by

Students interacting with Plant Personnel

Mrs. Sonal Lakade, Dy. Manager-Technical, RMC India Ltd. The lecture was delivered on various requirements and properties of SCC and demo was conducted for the tests like flowing ability test, filling ability test and passing ability test using different equipments. This deminar generated lots of interest in students and they understood the difference between normal concrete and SCC.