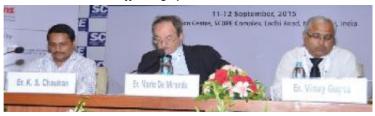

#### Two-Day Workshop:

A two-day Workshop on Innovations in Enabling Works, Formwork and Scaffolding Systems was organized by ICI-New Delhi Centre on 11<sup>th</sup> & 12<sup>th</sup> September 2015. Perhaps, this workshop is the first of its kind being held by ICI. The workshop was attended by the who's who of the construction industry.

The workshop was inaugurated by Er. Mangu Singh MD, DMRC. In his speech, he stressed on the importance of enabling structures in the execution of Major Construction Projects.

The inauguration was followed by interesting technical presentations on various aspects of Scaffolding Systems. The esteemed speakers covered almost all the aspects of Enabling works, Formwork Systems and Scaffolding. During the Course, following themes were covered:

Fifth and last session, Mr. Mario Miranda presented a paper on Construction of Cable Stayed Bridge using different methods of Construction. He also presented a case study.

Mr. Vinay Gupta presented a paper on Construction Techniques for Construction of Bridges. Both the speakers shared their vast experience with the Delegates during their presentation.