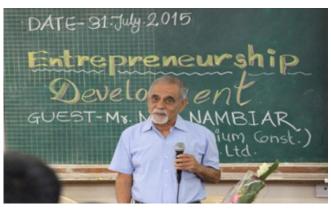

#### 1.Guest Lecture:

Vishwakarma Institute of Information Technology organized a Guest Lecture on "Entreprenuership Development" by Mr. N.B. Nambiar, CEO, Millennium Engineers & Contractors Pvt. Ltd., Pune at the college campus in Kondhwa, Pune on 31<sup>st</sup> of July 2015. This was attended by students from 2nd & 3<sup>rd</sup> year and Ar. S.S. Athavale, Chairman, ICI-PUNC, Er. Hemant Joshi,

Mr. M.B. Nambiar delivering lecture

Secretary, ICI-PUNC along with college faculty viz., Prof. A.G. Tanawade, Prof. S.P. Nitsure, Dr.M.A. Mahajan and Prof. P.S. Kulkarni.

The event featured by Mr. Nambiar enlightened the students how to Starts One's Own Business and he sited with a couple of Entrepreneurship live examples. Students were motivated and lot of questions were posed by students during interactive session.