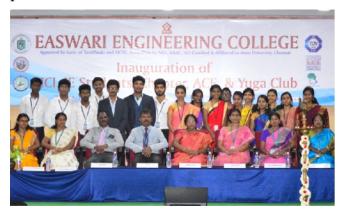

#### **\*** EASWARI ENGINEERING COLLEGE

#### Reinstallation of ICI Students Chapter:

The inauguration of ICI students chapter in Easwari Engineering College was conducted on 31<sup>st</sup> of August. The event marked the presence of Dr.K.P.Jaya as the Chief Guest. The event started with a welcome address by the head of the department Dr.Lavanya Prabha, and followed by the Dean of the college who offered his valuable speech. Students from civil department and office bearers of various students chapters were present at the event. The student chapter was installed by the Chief Guest and the dean.