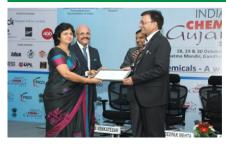

India. Apple Chemie India Pvt. Ltd, was awarded "Product Innovator of the Year" in the field of Construction Chemicals for it's patented ViscoFlux Technology.

Apple Chemie was competing with major national and multinational brands for this title. The body appreciated the efforts taken by the company to develop such a product, which can be manufactured in India and suggested to explore the potential for export.

The award was received by Mr. Vivek Naik, Managing Director, Apple Chemie along with Mrs.Kanchan Naik, Director, Apple Chemie. The award was presented by Mr.Surjit Chaudhary, Secretary, Dept of Chemicals & Petrochemicals.